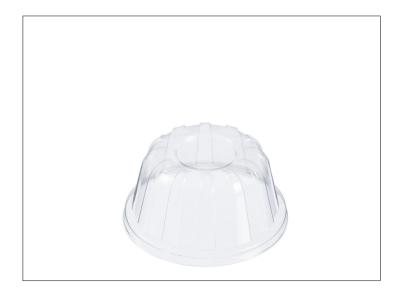

# 2706 - Clear High Domed Lid 20 Hdlc

GENERAL FOODSERVICE USAGE

# ☑ Long Description

CLEAR HIGH DOMED LID 20HDLC 20/50

### **Benefits**

Polystyrene (#6) Dome Lids for Dart Insulated Foam Cups; Crystal Clear appearance for a premium look to drive impulse sales; High dome lid accommodates toppings or mounted portions; Pair with 20RL recessed lid to create a two-compartment package; Use with foam cups and containers to show off shak...