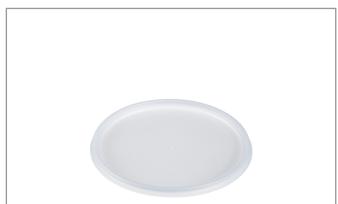

# ☑ Long Description

48 SERIES TRANSLUCENT LID VENTED

### **Benefits**

Polystyrene (#6) Vented Lid for Dart Insulated Foam Cups; Vented lid ideal for hot applications; Plug fit lid provides extra security and reduces pop-off incidences; Recessed fit ensures portion control for long term savings; Use with foam containers to ensure freshness of hot and cold