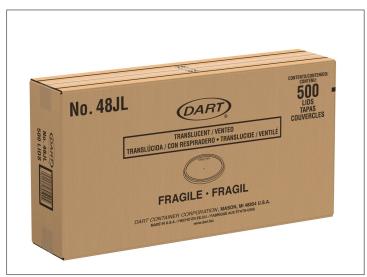

## Product Specifications

| Brand       |      | Ma        | anufacturer       | Product Category |                 |  |  |  |  |
|-------------|------|-----------|-------------------|------------------|-----------------|--|--|--|--|
| Dart        |      | Da        | rt Container      | Disposable Lids  |                 |  |  |  |  |
|             |      |           |                   |                  |                 |  |  |  |  |
| MFG #       | SP   | C #       | GTIN              | Pack             | Pack Desc.      |  |  |  |  |
| 48JL        | 27   | 41        | 10041594201999    | 5                | 5/100 ea        |  |  |  |  |
|             |      |           |                   |                  |                 |  |  |  |  |
| Gross Weigh | nt N | et Weight | Country of Origin | Kosher           | Child Nutrition |  |  |  |  |
| 6.31lb      |      | 5.29lb    | USA               | No               | No              |  |  |  |  |