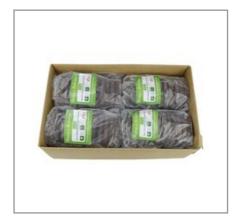

Includes 48, 4.25oz patties. Morningstar Farms Chipotle Black Bean Veggie Bu...

Mouthwatering and meatless, Morningstar Farms Spicy Black Bean Veggie Burgers are a delicious, 100 percent vegetarian addition to any balanced diet
Frozen Black Bean Burgers bulk packed in 12 count bags, 48 case count, 17.060 IN x 10.310 IN x 5.630 IN

## Kellogg Company US 27441 - **Veggie Burgers**

Includes 48, 4.25oz patties. Morningstar Farms Chipotle Black Bean Veggie Bu...