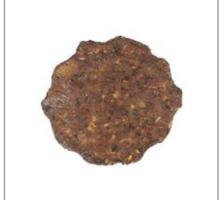

#### **Kellogg Company US** 27441 - Veggie Burgers

A delicious meat free meal for any diet, Morningstar Farms Chipotle Black Bean Veggie Burgers are a savory blend of black beans,  $brown\ rice, corn, diced\ to matoes, and\ green\ and\ red\ peppers; Ideal\ anytime\ to\ delight\ vegetarians\ and\ meat-lovers\ alike$ 

Mouthwatering and meatless, Morningstar Farms Spicy Black Bean Veggie Burgers are a delicious, 100 percent vegetarian addition to any balanced diet
Frozen Black Bean Burgers bulk packed in 12 count bags, 48 case count, 17.060 IN x 10.310 IN x 5.630 IN