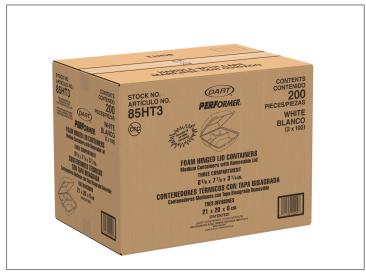

### Product Specifications

| Brand         | Ma         | nufa                       | cturer            | Product Category |                           |  |  |
|---------------|------------|----------------------------|-------------------|------------------|---------------------------|--|--|
| Dart          | Dart Cont  | Dart Container Corporation |                   |                  | Foam Carry Out Containers |  |  |
|               |            |                            |                   |                  |                           |  |  |
| MFG #         | SPC #      | GTIN                       |                   | Pack             | Pack Desc.                |  |  |
| 85HT3         | 2760       | 1                          | 0041594202095     | 100              | 2/100 ea                  |  |  |
| -             | •          |                            |                   | -                | •                         |  |  |
| Gross Weig    | ht Net Wei | ght                        | Country of Origir | n Kosher         | Child Nutrition           |  |  |
| 7.07lb 5.29lb |            | )                          | USA               | No               | No                        |  |  |

| Shipping Information |         |        |         |       |            |                      |  |  |  |
|----------------------|---------|--------|---------|-------|------------|----------------------|--|--|--|
| Length               | Width   | Height | Volume  | TIxHI | Shelf Life | Storage Temp From/To |  |  |  |
| 21.06in              | 16.63in | 17.5in | 3.55ft3 | 6x3   | 365DAYS    | 50°F / 90°F          |  |  |  |