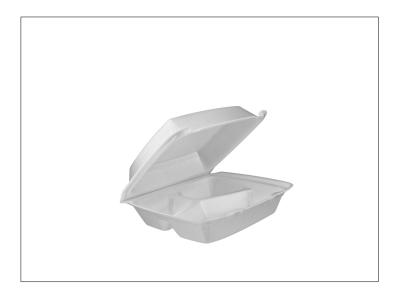

# 2760 - Med Foam Hinged Tray

GENERAL FOODSERVICE USAGE

## Long Description

MEDIUM FOAM HINGED TRAY 3 COMPARTMENT 2/100

### **Benefits**

Dart Polystyrene (#6) Insulated Foam Hinged Lid Containers; Patented Performer™ perforated hinge that allows the container's lid to be removed; Secure closure to prevent accidental openings; Great for hot or cold restaurant takeout or for sending leftovers