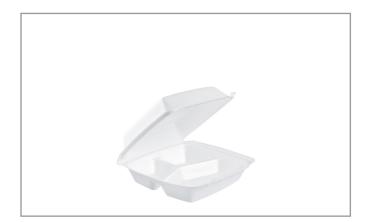

|  |  |
| Gross Weig    | ht Net Wei | ght                        | Country of Origir | n Kosher         | Child Nutrition           |  |  |
| 7.07lb 5.29lb |            | )                          | USA               | No               | No                        |  |  |

| Shipping Information |         |        |         |       |            |                      |  |  |  |
|----------------------|---------|--------|---------|-------|------------|----------------------|--|--|--|
| Length               | Width   | Height | Volume  | TIxHI | Shelf Life | Storage Temp From/To |  |  |  |
| 21.06in              | 16.63in | 17.5in | 3.55ft3 | 6x3   | 365DAYS    | 50°F / 90°F          |  |  |  |



# Dart 2760 - **Med Foam Hinged Tray** GENERAL FOODSERVICE USAGE



## Additional Images