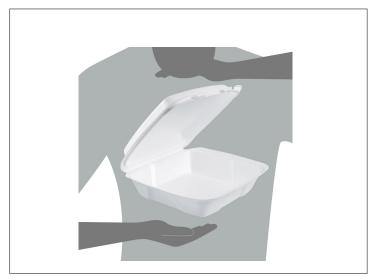

## Long Description

9X9 LG FOAM HINGED TRAY 1 COMP

### Benefits

Dart Polystyrene (#6) Insulated Foam Hinged Lid Containers; Recessed lid and platform base for stability of multiple stacked containers; Secure closure to prevent accidental openings; Superior insulation appropriate for hot and cold applications Great for hot or cold restaurant takeout or for sen...