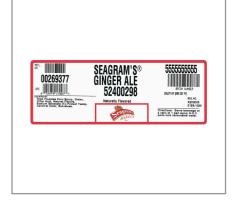

**Amount per serving Calories** 

Seagrams Ginger Ale is made with real ginger for a crisp, clean refreshing ginger ale taste. It is the perfect bubbly refresher and mixer. Seagram's is at the root of good times, making every moment more special. Raise the bar with crisp ginger taste

#### \* Benefits

The ginger ale, with its delicious ginger flavor, at the root of all good times Raise the bar with crisp ginger taste A delicious alternative to seltzer water, tonic water, or club soda A sophisticated mixer for the refined individual Crisp, clean and caffeine free

| High Fructose Corn Syrup,      |
|--------------------------------|
| Water, Citric Acid, Natural    |
| Flavors, Sodium Benzoate (to   |
| protect taste), Caramel Color, |
| Sucralose                      |

Ingredients

Allergens