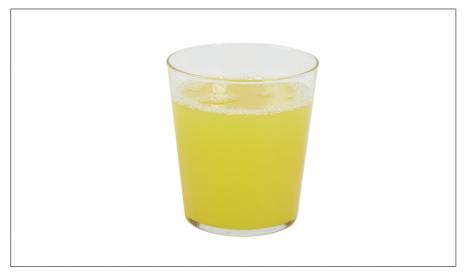

## The Coca-Cola Company 2828 - M Pour Sour 2.5 Gll Cor Bb

Master Pour Mixers Brand Attributes: A popular non-carbonated bar mixer which can be dispensed through the convenience of a bar gun. Formulated with high quality ingredients in BIB format. These mixers add convenience and variety to The Coca-Cola Company's bar portfolio. Consumer Target: Adults 21-45.

# The Coca-Cola Company 2828 - M Pour Sour 2.5 Gll Cor Bb

Master Pour Mixers Brand Attributes: A popular non-carbonated bar mixer which can be dispensed through the convenience of a bar gun. Formulated with high quality ingredients in BIB format. These mixers add convenience and variety to The Coca-Cola Company's bar portfolio. Consumer Target: Adults 21-45.