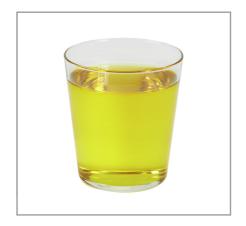

#### 2833 - Mm Lmnad (Nc) 5 Gll Cor Bb

#### **Product Specifications**

| Brand       | Manufacturer                       | Product Category     |
|-------------|------------------------------------|----------------------|
| Minute Maid | The Coca-Cola Company-004900000016 | Drinks, Ready to Use |

| MFG #    | SPC # | GTIN           | Pack | Pack Desc. |
|----------|-------|----------------|------|------------|
| 16760010 | 2833  | 00049000988338 |      | 1/5 gal    |

| Gross Weight | Net Weight | Country of Origin | Kosher | Child Nutrition |  |
|--------------|------------|-------------------|--------|-----------------|--|
| 54.15lb      | 52.17lb    | USA               | No     | No              |  |