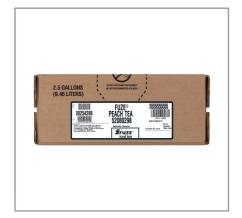

#### 2842 - Fuze Tea Peach Ko 2.5 Gll Cor Bb

FUZE offers a delicious line-up of iced teas and juice drinks in FUZEd with vitamins and a healthy dose of optimism to add a vibrant splash of flavor to your day.

### 2842 - Fuze Tea Peach Ko 2.5 Gll Cor Bb

FUZE offers a delicious line-up of iced teas and juice drinks inFUZEd with vitamins and a healthy dose of optimism to add a vibrant splash of flavor to your day.