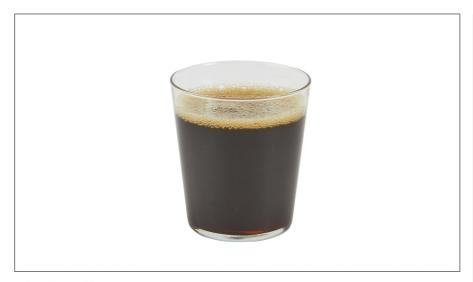

#### 2842 - Fuze Tea Peach Ko 2.5 Gll Cor Bb

FUZE offers a delicious line-up of iced teas and juice drinks in FUZEd with vitamins and a healthy dose of optimism to add a vibrant splash of flavor to your day.

### 2842 - Fuze Tea Peach Ko 2.5 Gll Cor Bb

FUZE offers a delicious line-up of iced teas and juice drinks inFUZEd with vitamins and a healthy dose of optimism to add a vibrant splash of flavor to your day.