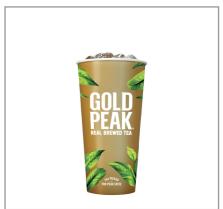

#### 2847 - Gold Peak Swt Blk Tea 2.5 Gll Cor Bb

Gold Peak Tea starts with high quality tea leaves and has no added preservatives for a home-brewed taste you'll love.

104 8floz

%

0%

0%

8%

%

### 2847 - Gold Peak Swt Blk Tea 2.5 Gll Cor Bb

Gold Peak Tea starts with high quality tea leaves and has no added preservatives for a home-brewed taste you'll love.