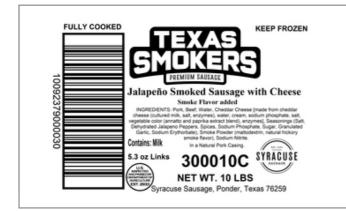

### Texas Smokers Syracuse Sausage 1071320808 - Smoked Jalapeno & Cheese 5.3 Oz

Texas Smokers. Premium blend of select cuts of beef and pork enhanced by a custom blend of spices infused with jalapenos and mild cheddar cheese. Where flavor and heat meet!

### Texas Smokers Syracuse Sausage 1071320808 - **Smoked Jalapeno & Cheese 5.3 Oz**

Texas Smokers. Premium blend of select cuts of beef and pork enhanced by a custom blend of spices infused with jalapenos and mild cheddar cheese. Where flavor and heat meet!