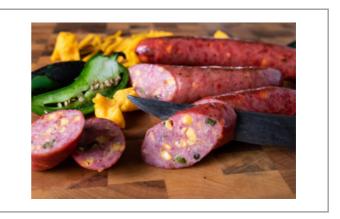

### Texas Smokers Syracuse Sausage 1071320808 - Smoked Jalapeno & Cheese 5.3 Oz

Texas Smokers. Premium blend of select cuts of beef and pork enhanced by a custom blend of spices infused with jalapenos and mild cheddar cheese. Where flavor and heat meet!

### Texas Smokers Syracuse Sausage 1071320808 - **Smoked Jalapeno & Cheese 5.3 Oz**

Texas Smokers. Premium blend of select cuts of beef and pork enhanced by a custom blend of spices infused with jalapenos and mild cheddar cheese. Where flavor and heat meet!