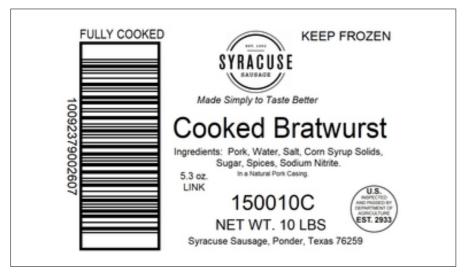

# 28491 - Cooked Bratwurst 5.3 Oz

Where quality creates tradition. We are so steeped in tradition we went all the way to Wisconsin to learn to make a Traditional Wisconsin Brat. We think you will be pleased with our made simply to taste better take on this product.

| Ingredients                                                               | ▲ Allergens                                                                                                                                                                                                                                                                                                                                                                                                                                                                                                                                                                                                                                                                                                                                                                                                                                                                                                                                                                                                                                                                                                                                                                                                                                                                                                                                                                                                                                                                                                                                                                                                                                                                                                                                                                                                                                                                                                                                                                                                                                                                                                                    |
|---------------------------------------------------------------------------|--------------------------------------------------------------------------------------------------------------------------------------------------------------------------------------------------------------------------------------------------------------------------------------------------------------------------------------------------------------------------------------------------------------------------------------------------------------------------------------------------------------------------------------------------------------------------------------------------------------------------------------------------------------------------------------------------------------------------------------------------------------------------------------------------------------------------------------------------------------------------------------------------------------------------------------------------------------------------------------------------------------------------------------------------------------------------------------------------------------------------------------------------------------------------------------------------------------------------------------------------------------------------------------------------------------------------------------------------------------------------------------------------------------------------------------------------------------------------------------------------------------------------------------------------------------------------------------------------------------------------------------------------------------------------------------------------------------------------------------------------------------------------------------------------------------------------------------------------------------------------------------------------------------------------------------------------------------------------------------------------------------------------------------------------------------------------------------------------------------------------------|
| Pork, Water, Salt, Corn Syrup<br>Solids, Sugar, Spices, Sodium<br>Nitrite | Free From:  Substituting crustaceans of eggs fish of dairy of the nuts of sesame of soy of the nuts of |

# Product Specifications

Brand

| Syracuse Sausage |       | Syracuse Italian |      |            |
|------------------|-------|------------------|------|------------|
| MFG #            | SPC#  | GTIN             | Pack | Pack Desc. |
| 150010C          | 28491 | 10092379002607   | 1    | 1/10 lbs   |

Manufacturer

| Gross Weight | Net Weight | Country of Origin | Kosher | Child Nutrition |
|--------------|------------|-------------------|--------|-----------------|
| 10.5 lb      | 10 lb      | USA               | No     |                 |