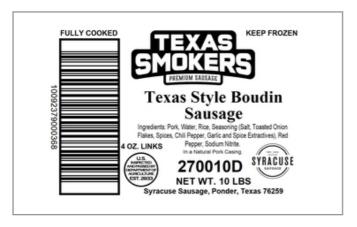

#### \* Benefits

| Ingredients                                                                                                                                                 | ▲ Allergens                                                                                      |
|-------------------------------------------------------------------------------------------------------------------------------------------------------------|--------------------------------------------------------------------------------------------------|
| Pork, Water, Rice, Seasonings<br>(Salt, Toasted Onion Flakes,<br>Spices, Chili Pepper, Garlic, and<br>Spice Extractives), Red Pepper,<br>and Sodium Nitrite | Free From:    crustaceans   eggs   fish   dairy     peanuts   sesame   soy   tree nuts     wheat |

# Product Specifications

| Brand            | Manufacturer   | Product Category |
|------------------|----------------|------------------|
| Syracuse Sausage | Dot Foods Inc. |                  |
|                  |                |                  |
| MEC # 6DC #      | CTIN Book      | k Dook Doo       |

| MFG #   | SPC#       | GTIN           | Pack | Pack Desc. |
|---------|------------|----------------|------|------------|
| 270010D | 1071321947 | 10092379000368 | 1    | 1/10 lbs   |

| Gross Weight | Net Weight | Country of Origin | Kosher | Child Nutrition |
|--------------|------------|-------------------|--------|-----------------|
| 10.5 lb      | 10 lb      | USA               | No     |                 |