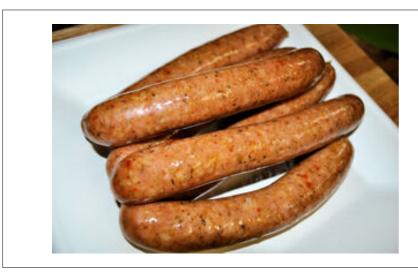

# 1071321947 - Texas Style Boudin Cooked 4 Oz Link

Our take on traditional Texas Style Boudin is perfect for any creole cooking you plan to do. Great for gumbo, Boudin balls or as a stand alone our Texas Style Boudin is sure to be a hit on your menu.