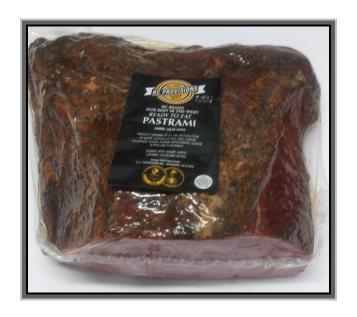

## Pepper Beef / Pastrami FLAT

Caramel Color Added

**PRODUCT CODE: UPC: LABEL:** 307 90763986001128 RC

#### **PROFILE:**

Pepper Beef Flat is cooked. Pepper rub with seasonings. Flats come off the bottom round and are extremely lean and have little waist. Excellent for cold or hot sandwiches and catering trays. Each piece weighs approximately 6 - 8 lbs.