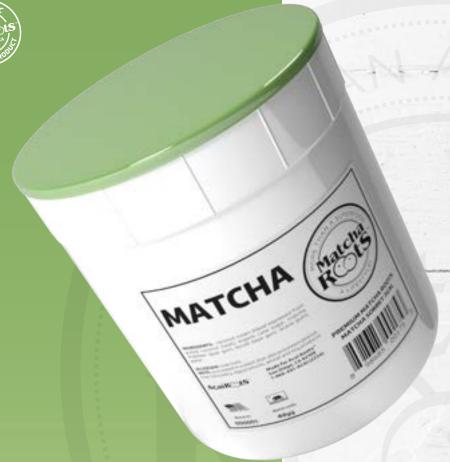

## PREMIUM MATCHA CREAM SORBET

3 GALLON TUB

With a mission focused on your health, Açaí Roots has created yet another delicious sorbet packed with antioxidants and health benefits that boost your immune system. This time, the benefits come from the powerful green tea leaf called "Matcha". Some of these health benefits include key vitamins, minerals, and amino acids. Our creamy Matcha Roots Sorbet is dairy free and unlike anything you've ever tasted!

| Item code: MR3G          | Premium Matcha Cream<br>Sorbet 3 gallons Tub |
|--------------------------|----------------------------------------------|
| UPC                      | 898685001753                                 |
| ITEM SIZE / ITEM UOM     | 3 gallons                                    |
| ITEM DIMENSIONS (in.)    | 9 3/4 D x 9 3/4 W x 12 H                     |
| PALLET TI/HI             | 20 per layer / 6 layers = 120 cs             |
| PALLET WEIGHT/DIMENSIONS | 2,480 lbs / 48 x 40 x 84 in                  |
| SHELF LIFE               | 24 months                                    |
| KEE                      | P FROZEN                                     |
|                          |                                              |