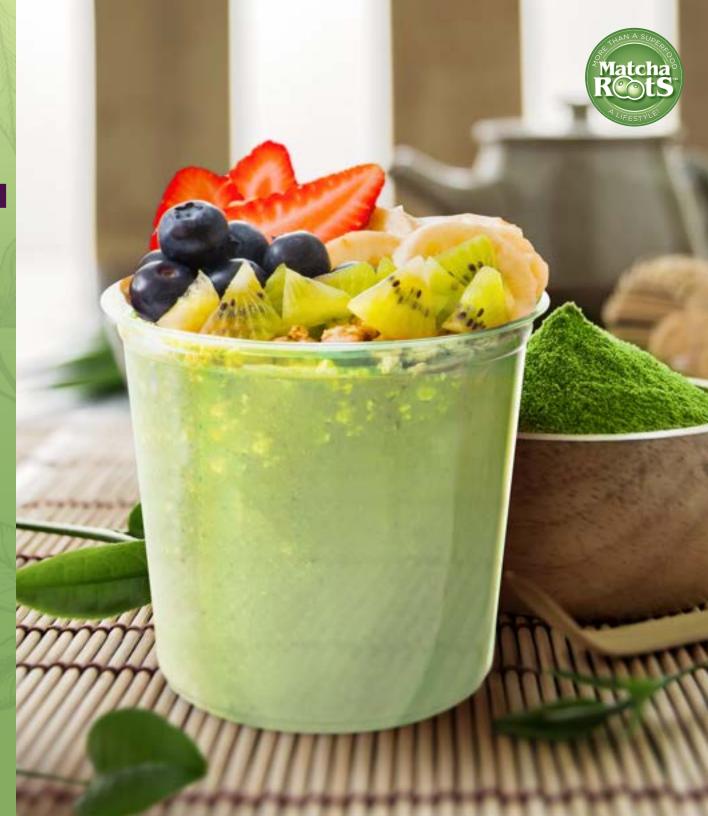

## MATCHA GREAM SORBET BY AÇAÍ ROOTS™

## PREMIUM MATCHA CREAM SORBET

3 GALLON TUB

With a mission focused on your health, Açaí Roots has created yet another delicious sorbet packed with antioxidants and health benefits that boost your immune system. This time, the benefits come from the powerful green tea leaf called "Matcha". Some of these health benefits include key vitamins, minerals, and amino acids. Our creamy Matcha Roots Sorbet is dairy free and unlike anything you've ever tasted!