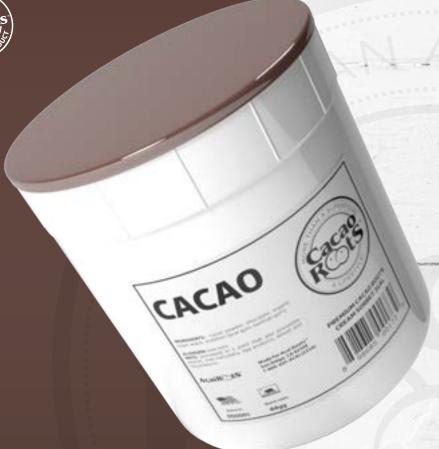

## PREMIUM CACAO CREAM SORBET

3 GALLON TUB

Known for sourcing chocolate, cocoa seeds are a great source of nutrients that has been cultivated in South America for thousands of years. This mood boosting superfood is loaded with free radical fighting antioxidants and fiber.

| Item code: CR3G          | Premium Cacao Cream<br>Sorbet 3 gallons Tub |  |
|--------------------------|---------------------------------------------|--|
| UPC                      | 898685001739                                |  |
| ITEM SIZE / ITEM UOM     | 3 gallons                                   |  |
| ITEM DIMENSIONS (in.)    | 9 3/4 D x 9 3/4 W x 12 H                    |  |
| PALLET TI/HI             | 20 per layer / 6 layers = 120 cs            |  |
| PALLET WEIGHT/DIMENSIONS | 2,480 lbs / 48 x 40 x 84 in                 |  |
| SHELF LIFE               | 24 months                                   |  |
| KEEP FROZEN              |                                             |  |
| *ONE UNIT = ONE CASE     |                                             |  |