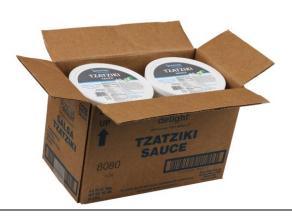

#### Finished Packaged Product Photo (if available):

Form  $\mathcal{NPD}\text{-}001\text{-}E$ 

Version: 6 Supersedes: 8.26.19

| 100g         | N. J. C. J.                    | Per    | N                           | Per    |
|--------------|--------------------------------|--------|-----------------------------|--------|
| Nutritional: | Nutrients                      | 100g   | Nutrients                   | 100g   |
|              | Basic Components               |        | Vitamin B6 (mg)             | 0      |
|              | Gram Weight (g)                | 100    | Vitamin B12 (mcg)           | 0      |
|              | Calories (kcal)                | 166.69 | Biotin (mcg)                |        |
|              | Calories from Fat (kcal)       | 136.61 | Vitamin C (mg)              | 2      |
|              | Calories from SatFat (kcal)    | 121.19 | Vitamin D - IU (IU)         | 0      |
|              | Protein (g)                    | 2.53   | Vitamin D - mcg (mcg)       | 0      |
|              | Carbohydrates (g)              | 5.06   | Vitamin E - Alpha-Toco (mg) | 0      |
|              | Total Dietary Fiber (g)        | 0.36   | Folate (mcg)                | 0.29   |
|              | Total Soluble Fiber (g)        | 0.01   | Folate, DFE (mcg DFE)       | 0.29   |
|              | Dietary Fiber (2016) (g)       | 0.34   | Vitamin K (mcg)             | 0      |
|              | Soluble Fiber (2016) (g)       | 0      | Pantothenic Acid (mg)       | 0      |
|              | Total Sugars (g)               | 2.54   | Minerals                    |        |
|              | Added Sugar (g)                | 0.39   | Calcium (mg)                | 103.43 |
|              | Monosaccharides (g)            |        | Chromium (mcg)              |        |
|              | Disaccharides (g)              |        | Copper (mg)                 | 0      |
|              | Other Carbs (g)                | 0      | Fluoride (mg)               |        |
|              | Fat (g)                        | 15.18  | Iodine (mcg)                |        |
|              | Saturated Fat (g)              | 13.47  | Iron (mg)                   | 0.1    |
|              | Mono Fat (g)                   | 0.55   | Magnesium (mg)              | 0.28   |
|              | Poly Fat (g)                   | 1.03   | Manganese (mg)              | 0      |
|              | Trans Fatty Acid (g)           | 0.02   | Molybdenum (mcg)            |        |
|              | Cholesterol (mg)               | 3.66   | Phosphorus (mg)             | 0.23   |
|              | Water (g)                      | 20.67  | Potassium (mg)              | 157.79 |
|              | Vitamins                       |        | Selenium (mcg)              | 0      |
|              | Vitamin A - IU (IU)            | 37.4   | Sodium (mg)                 | 600.06 |
|              | Vitamin A - RE (mcg)           | 3.68   | Zinc (mg)                   | 0      |
|              | Vitamin A - RAE (mcg)          | 1.93   | Poly Fats                   |        |
|              | Carotenoid RE (mcg)            | 3.68   | Omega 3 Fatty Acid (g)      | 0      |
|              | Retinol RE (mcg)               | 0      | Omega 6 Fatty Acid (g)      | 0      |
|              | Beta-Carotene (mcg)            | 22.11  | Other Nutrients             |        |
|              | Vitamin B1 - Thiamin (mg)      | 0      | Alcohol (g)                 | 0      |
|              | Vitamin B2 - Riboflavin (mg)   | 0      | Caffeine (mg)               | 0      |
|              | Vitamin B3 - Niacin (mg)       | 0      | Choline (mg)                |        |
|              | Vitamin B3 - Niacin Equiv (mg) | 0      | ( 0)                        |        |