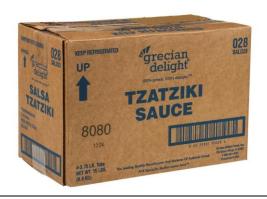

# Grecian Delight® Tzatziki Sauce Product Specification

| Product Nam                                                         | Tzatziki Sauce Product Code: 028                                                                                                                                                                                                                                                      |                                                                |                                           |                               |  |  |
|---------------------------------------------------------------------|---------------------------------------------------------------------------------------------------------------------------------------------------------------------------------------------------------------------------------------------------------------------------------------|----------------------------------------------------------------|-------------------------------------------|-------------------------------|--|--|
| External UPC: 0-00-75365-00028-6                                    |                                                                                                                                                                                                                                                                                       | Inter                                                          | nal UPC: 0-75365-00028                    | Internal Product Code: SAL028 |  |  |
| Case Packing: 4 – 3.75 lb. tubs                                     |                                                                                                                                                                                                                                                                                       | Net \                                                          | Weight: 15 lbs.                           | Shipping Weight: 16.3 lbs.    |  |  |
| Case Cube: 0.52                                                     |                                                                                                                                                                                                                                                                                       | Stor                                                           | Storage Temp: Keep Refrigerated (35-40°F) |                               |  |  |
| Approximate Portion Size: 2 Tbsp (1 oz)                             |                                                                                                                                                                                                                                                                                       | Approximate Portions Per Case: 240                             |                                           |                               |  |  |
| Case Dimensions:<br>Length: 13.69"<br>Width: 7.06"<br>Height: 9.38" |                                                                                                                                                                                                                                                                                       | Pallet Dimensions: Tie: 15 High: 7 Total Cases Per Pallet: 105 |                                           |                               |  |  |
| Kosher: No                                                          | Refrigerated Shelf Life: 90 Days                                                                                                                                                                                                                                                      |                                                                | Frozen Shelf life: DO NOT FREEZE          |                               |  |  |
| Description:                                                        | Tzatziki Sauce is the classic Greek sauce made with fresh cucumbers, lemon and garlic. Perfect or topping Gyros, baked potato or as a vegetable dip. This product is portioned in re-sealable half-gallon tubs for convenience and less waste. Free of Artificial Colors and Flavors. |                                                                |                                           |                               |  |  |
|                                                                     |                                                                                                                                                                                                                                                                                       |                                                                |                                           | The consequence of continued  |  |  |