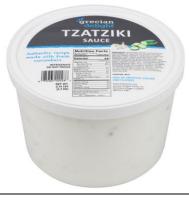

# Grecian Delight® Tzatziki Sauce Product Specification

| Product Nam                                                         | Tzatziki Sauce Product Code: 028                                                                                                                                                                                                                                                      |                                                                |                                           |                               |  |  |
|---------------------------------------------------------------------|---------------------------------------------------------------------------------------------------------------------------------------------------------------------------------------------------------------------------------------------------------------------------------------|----------------------------------------------------------------|-------------------------------------------|-------------------------------|--|--|
| External UPC: 0-00-75365-00028-6                                    |                                                                                                                                                                                                                                                                                       | Inter                                                          | nal UPC: 0-75365-00028                    | Internal Product Code: SAL028 |  |  |
| Case Packing: 4 – 3.75 lb. tubs                                     |                                                                                                                                                                                                                                                                                       | Net \                                                          | Weight: 15 lbs.                           | Shipping Weight: 16.3 lbs.    |  |  |
| Case Cube: 0.52                                                     |                                                                                                                                                                                                                                                                                       | Stor                                                           | Storage Temp: Keep Refrigerated (35-40°F) |                               |  |  |
| Approximate Portion Size: 2 Tbsp (1 oz)                             |                                                                                                                                                                                                                                                                                       | Approximate Portions Per Case: 240                             |                                           |                               |  |  |
| Case Dimensions:<br>Length: 13.69"<br>Width: 7.06"<br>Height: 9.38" |                                                                                                                                                                                                                                                                                       | Pallet Dimensions: Tie: 15 High: 7 Total Cases Per Pallet: 105 |                                           |                               |  |  |
| Kosher: No                                                          | Refrigerated Shelf Life: 90 Days                                                                                                                                                                                                                                                      |                                                                | Frozen Shelf life: DO NOT FREEZE          |                               |  |  |
| Description:                                                        | Tzatziki Sauce is the classic Greek sauce made with fresh cucumbers, lemon and garlic. Perfect or topping Gyros, baked potato or as a vegetable dip. This product is portioned in re-sealable half-gallon tubs for convenience and less waste. Free of Artificial Colors and Flavors. |                                                                |                                           |                               |  |  |
|                                                                     |                                                                                                                                                                                                                                                                                       |                                                                |                                           | The consequence of continued  |  |  |