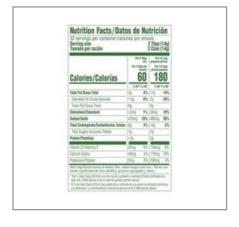

#### **Nutrition Facts** Serving size 14 Gram Amount per serving **Calories** 60 % Daily Value\* Total Fat 3g 4% Saturated Fat 1.5g 7% Trans Fat 0g Cholesterol 5mg 1% Sodium 410mg 17% Total Carbohydrate 7g 2% 0% Dietary Fiber 0g Total Sugars 1g Includes % Added Sugars Protein 1g Vitamin D 0mg 0% Calcium 0mg 0% 0% Iron 0mg Potassium 0mg 0%

<sup>\*</sup> The % Daily Value (DV) tells you how much a nutrient in a serving of food contributes to a daily diet. 2,000 calories a day is used for general nutrition advice.

## **Nutrition Analysis**

| Calories               | 60   | Total Fat           | 3 g   | Sodium         | 410 mg |
|------------------------|------|---------------------|-------|----------------|--------|
| Protein                | 1    | Trans Fats          | 0 g   | Calcium        | 0 mg   |
| Total Carbohydrates··· | 7 g  | Saturated Fat       | 1.5 g | Iron           | 0 mg   |
| Sugars                 | 1 g  | Added Sugars        |       | Potassium      | 0 mg   |
| Dietary Fiber          | 0 g  | Polyunsaturated Fat | 0 g   | Zinc           |        |
| Lactose                |      | Monounsaturated Fat | 0 g   | Phosphorus     |        |
| Sucrose                |      | Cholesterol         | 5 mg  |                |        |
| Vitamin A(IU)•         | 0    | Vitamin D           | 0 mg  | Thiamin        |        |
| Vitamin A(RE)          |      | Vitamin E           |       | Niacin         |        |
| Vitamin C              | 0 mg | Folate              |       | Riboflavin     |        |
| Magnesium              |      | Vitamin B-6         |       | Vitamin B-1 2• |        |
| Monosodium             |      | Sulphites           |       | Nitrates       |        |