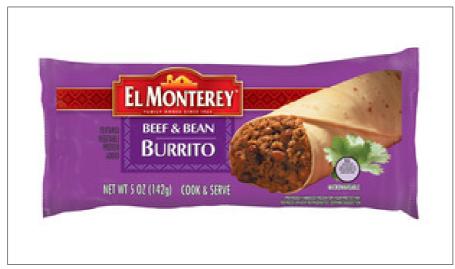

#### **Ruiz Food ProductsInc** 29962 - 24/5 Bf & Bn Bur

A BURRITO CONSISTING OF GROUND BEEF AND PINTO BEANS, SEASONED WTIH CHILI PEPPER AND SPICES. IT IS WRAPPED IN A FRESHLY BAKED

FLOUR TORTILLA.

# Ruiz Food ProductsInc 29962 - **24/5 Bf & Bn Bur**

A BURRITO CONSISTING OF GROUND BEEF AND PINTO BEANS, SEASONED WTIH CHILI PEPPER AND SPICES. IT IS WRAPPED IN A FRESHLY BAKED

FLOUR TORTILLA.