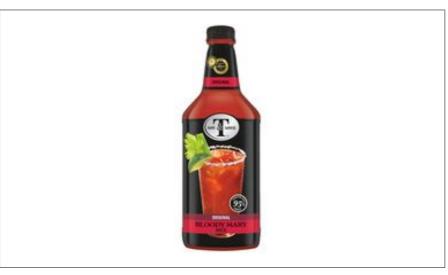

# **Nutrition Facts**

| Nutrition                   | racis          |
|-----------------------------|----------------|
| Serving size                | 5 Fluid ounce  |
| Amount per serving Calories | 35             |
|                             | % Daily Value* |
| Total Fat 0g                | 0%             |
| Saturated Fat 0g            | 0%             |
| Trans Fat 0g                |                |
| Cholesterol 0mg             | 0%             |
| Sodium 660mg                | 28%            |
| Total Carbohydrate 8g       | 2%             |
| Dietary Fiber 1g            | 3%             |
| Total Sugars 6g             |                |
| Includes Added Sug          | gars %         |
| Protein 1g                  |                |
| Vitamin D 0mg               | 0%             |
| Calcium 10mg                | 0%             |
| Iron 0mg                    | 0%             |
| Potassium 0mg               | 0%             |

<sup>\*</sup> The % Daily Value (DV) tells you how much a nutrient in a serving of food contributes to a daily diet. 2,000 calories a day is used for general nutrition advice.