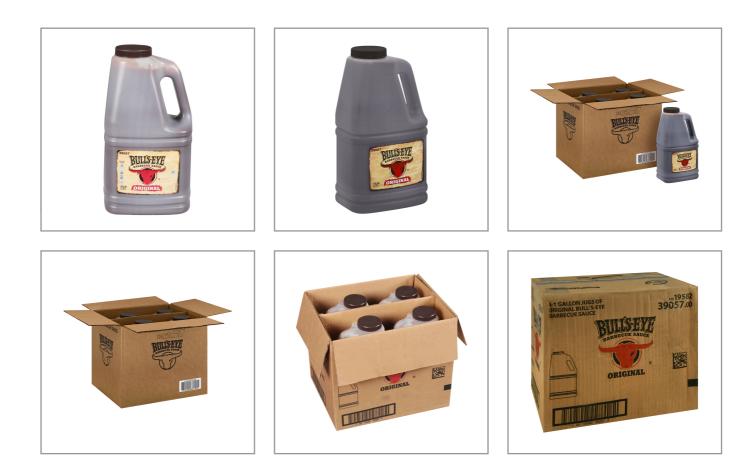

### Kraft Foods Inc. 3012 - **Be 4/1 Ga Bbq Original Sce**

BULL'S-EYE is the authentic, ready-to-use sauce made with honest ingredients like real sugar and no high fructose corn syrup. This preferred sauce delivers bold, premium flavor to any dish!

# Product Specifications

| Bra                  | and       |                              | Manufacturer       |         |         |                 | Product Category       |            |  |
|----------------------|-----------|------------------------------|--------------------|---------|---------|-----------------|------------------------|------------|--|
| Bull'                | s-Eye     | Kraf                         | Kraft US (00447100 |         |         |                 | BBQ Sauce              |            |  |
| Μ                    | MFG # SPG |                              | 2#                 | GTIN    |         |                 | Pack                   | Pack Desc. |  |
| 100195               | 8239057   | 4 30 <sup>-</sup>            | 12 1               | 0019582 | 390574  | 390574          |                        | 4/1 gal    |  |
| Gross W              | /eight    | Net Weight Country of Origin |                    | Ко      | sher    | Child Nutrition |                        |            |  |
| 42.1                 | lb        | 32lb                         |                    | USA     |         | Yes             |                        | No         |  |
| Shipping Information |           |                              |                    |         |         |                 |                        |            |  |
| Length               | Width     | Height                       | Volume             | TIxHI   | Shelf I | ife             | e Storage Temp From/To |            |  |
| 14.06in              | 10.94in   | 12.69in                      | 1.13ft3            | 11x4    | 360DA   | <b>Y</b> S      | ′S -50°F / 150°F       |            |  |