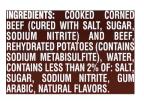

#### INGREDIENTS

Corned Beef (cured With Salt, Sugar, Sodium Nitrite), Rehydrated Potatoes, Water, Partially Defatted Chopped Beef, Contains Less Than 2% Of: Gum Arabic, Natural Flavors.