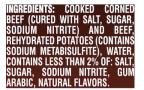

#### INGREDIENTS

Corned Beef (cured With Salt, Sugar, Sodium Nitrite), Rehydrated Potatoes, Water, Partially Defatted Chopped Beef, Contains Less Than 2% Of: Gum Arabic, Natural Flavors.