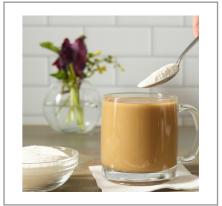

# Serving Suggestions

Add N'JOY Non-Dairy Creamer to freshly brewed coffee for a rich, creamy taste.