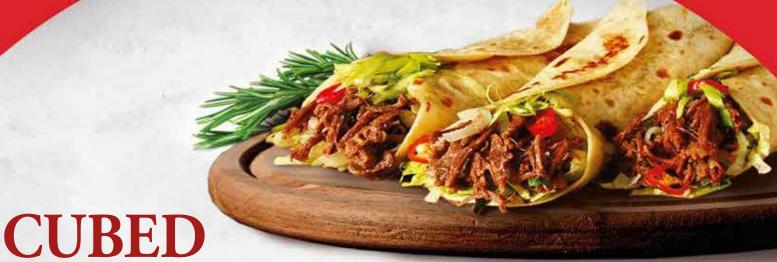

#### SUGGESTED USE:

- Ideal for Mexican/Latin dishes or as an ingredient.
- Filling or topping in any recipe that call for tender beef.

#### PREPARATION INSTRUCTIONS:

Fully cooked. Season to taste, brown on a flat top or in a skillet, add your favorite toppings and serve.

#### **USO SUGERIDO:**

- Ideal para comidas mexicanas / latinas o como ingrediente.
- Ingrediente para una receta que requierecarne blanda.

#### INSTRUCCIONES DE PREPARACIÓN:

Completamente cocido. Sazone al gusto, dore enla plancha o en una sartén, añada sus ingredientes favoritos y sirva.