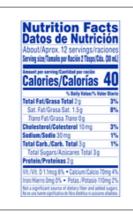

#### **Nutrition Facts** Serving size 30 Millilitre Amount per serving **Calories** 40 % Daily Value\* Total Fat 2g 3% Saturated Fat 1.5g 7% Trans Fat 0g Cholesterol 10mg 3% Sodium 30mg 1% Total Carbohydrate 3g 1% % Dietary Fiber Total Sugars 3g Includes 0g Added Sugars 0% Protein 2g Vitamin D 1.1mg 5% Calcium 60mg 4% 0% Iron 0mg

2%

<sup>\*</sup> The % Daily Value (DV) tells you how much a nutrient in a serving of food contributes to a daily diet. 2,000 calories a day is used for general nutrition advice.

## **Nutrition Analysis**

| Calories               | 40  | Total Fat           | 2 g    | Sodium         | 30 mg  |
|------------------------|-----|---------------------|--------|----------------|--------|
| Protein                | 2   | Trans Fats          | 0 g    | Calcium        | 60 mg  |
| Total Carbohydrates••• | 3 g | Saturated Fat       | 1.5 g  | Iron           | 0 mg   |
| Sugars                 | 3 g | Added Sugars        | 0 g    | Potassium      | 100 mg |
| Dietary Fiber          |     | Polyunsaturated Fat |        | Zinc           |        |
| Lactose                |     | Monounsaturated Fat |        | Phosphorus     |        |
| Sucrose                |     | Cholesterol         | 10 mg  |                |        |
| Vitamin A(IU)•         |     | Vitamin D           | 1.1 mg | Thiamin        |        |
| Vitamin A(RE)          |     | Vitamin E           |        | Niacin         |        |
| Vitamin C              |     | Folate              |        | Riboflavin     |        |
| Magnesium              |     | Vitamin B-6         |        | Vitamin B-1 2• |        |
| Monosodium             |     | Sulphites           |        | Nitrates       |        |