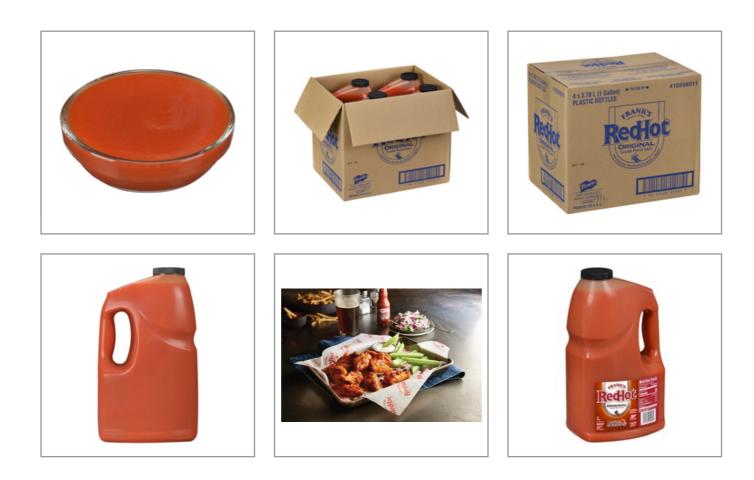

# Product Specifications

|                      | Brand    |           | Manufacturer        |          |      | Product Category             |            |                 |  |
|----------------------|----------|-----------|---------------------|----------|------|------------------------------|------------|-----------------|--|
| Frank's Redhot       |          | ot N      | McCormick & Company |          | / H  | Hot Sauce & Buffalo<br>Sauce |            |                 |  |
| MFG #                | ÷ 5      | SPC #     | GTIN                |          | Pack |                              | Pack Desc. |                 |  |
| 4105560              | )11 3    | 132       | 1004150005          | 5609     |      |                              |            | 4/1 gal         |  |
| Gross W              | eight    | Net Weigh | t Countr            | y of Ori | igin | Kosł                         | ner        | Child Nutrition |  |
| 38.56                | lb       | 36.44 lb  | )                   | USA      |      | No                           | )          |                 |  |
| Shipping Information |          |           |                     |          |      |                              |            |                 |  |
| Length               | Width    | Height    | Volume              | TIxH     | She  | elf Life                     | Stora      | ge Temp From/To |  |
| 14.13 in             | 10.56 ir | 12.56 ir  | n 1.09 ft3          | 14x3     | - ∖  | 150<br>AYS                   | 7          | 1°F / 100°F     |  |

### Additional Images