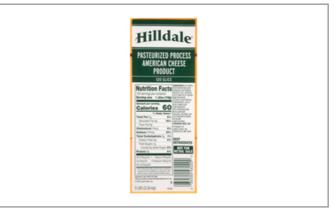

| Serving size 19 Gram         |                 |  |  |  |  |  |  |
|------------------------------|-----------------|--|--|--|--|--|--|
| Amount per serving Calories  | 60              |  |  |  |  |  |  |
|                              | % Daily Value*  |  |  |  |  |  |  |
| Total Fat 5g                 | 6%              |  |  |  |  |  |  |
| Saturated Fat 3g             | 15%             |  |  |  |  |  |  |
| Trans Fat 0g                 |                 |  |  |  |  |  |  |
| Cholesterol 15mg             | 5%              |  |  |  |  |  |  |
| Sodium 270mg                 | 11%             |  |  |  |  |  |  |
| <b>Total Carbohydrate</b> 2g | 0%              |  |  |  |  |  |  |
| Dietary Fiber 0g             | 0%              |  |  |  |  |  |  |
| Total Sugars 1g              |                 |  |  |  |  |  |  |
| Includes 0g Added Sug        | gars <b>0</b> % |  |  |  |  |  |  |
| Protein 3g                   |                 |  |  |  |  |  |  |
| Vitamin D 0mg                | 0%              |  |  |  |  |  |  |
| Calcium 107mg                | 8%              |  |  |  |  |  |  |
| Iron 0mg                     | 0%              |  |  |  |  |  |  |
| Potassium 105mg              | 2%              |  |  |  |  |  |  |