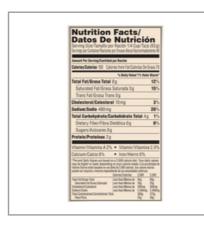

# **Nutrition Facts**

Serving size 63 Gram

Amount per serving Calories

100

0%

%

|                       | % Daily Value* |
|-----------------------|----------------|
| Total Fat 8g          | 12%            |
| Saturated Fat 3g      | 15%            |
| Trans Fat 0g          |                |
| Cholesterol 10mg      | 3%             |
| Sodium 540mg          | 23%            |
| Total Carbohydrate 4g | 1%             |
| Dietary Fiber         | %              |
| Total Sugars 0g       |                |
| Includes Added Sug    | ars %          |
| Protein 2g            |                |
|                       |                |
| Vitamin D             | %              |
| Calcium               | 6%             |

\* The % Daily Value (DV) tells you how much a nutrient in a serving of food contributes to a daily diet, 2.000 calories a day is used for general nutrition advice.

#### **Nutrition Analysis**

| Calories               | 100 kcal | Total Fat           | 8 g   | Sodium         | 540 mg |
|------------------------|----------|---------------------|-------|----------------|--------|
| Protein                | 2        | Trans Fats          | 0 g   | Calcium        |        |
| Total Carbohydrates··· | 4 g      | Saturated Fat       | 3 g   | Iron           |        |
| Sugars                 | 0 g      | Added Sugars        |       | Potassium      |        |
| Dietary Fiber          |          | Polyunsaturated Fat | 4 g   | Zinc           |        |
| Lactose                |          | Monounsaturated Fat | 3.2 g | Phosphorus     |        |
| Sucrose                |          | Cholesterol         | 10 mg |                |        |
| Vitamin A(IU)•         |          | Vitamin D           |       | Thiamin        |        |
| Vitamin A(RE)          |          | Vitamin E           |       | Niacin         |        |
| Vitamin C              |          | Folate              |       | Riboflavin     |        |
| Magnesium              |          | Vitamin B-6         |       | Vitamin B-1 2• |        |
| Monosodium             |          | Sulphites           |       | Nitrates       |        |