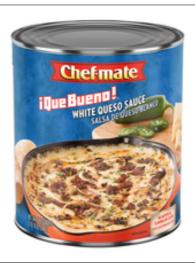

### 1069139432 - Chef Mate White Oueso Sauce

#### \* Benefits

Chef-mate ¡Que Bueno! White Queso Sauce is a creamy blend of aged white cheddar, green chilies and jalapeño peppers Unlike canned competitors, Chef-mate products are Cooked Before Canning under pressure to prevent scorching and boiling, preventing tinny or canned flavor Queso Blanco Fundido - Add sautéed onions, cooked chorizo and White Queso Sauce. Serve with warm flour tortilla as an appetizer. Packed in an easy-to-stack, shelf stable #10 can. Ready to eat. Superior steam table holding time of 8 hours. Refrigerate after openio 0 grams trans fats per serving. Made with real cheddar cheese with no artificial flavors or colors. Added colors from natural sources

# 1069139432 - Chef Mate White Queso Sauce

Chef-mate ¡Que Bueno! White Queso Sauce is a creamy blend of aged white cheddar, green chilies and jalapeño peppers. For a Spicy Southern Scramble for breakfast, serve White Queso Sauce over scrambled eggs that are mixed with sautéed mushrooms, onions and peppers. 0 grams trans fats per serving. Made with real cheddar chee...