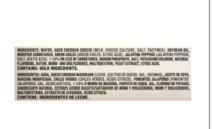

#### Ingredients

WATER, AGED CHEDDAR CHEESE (MILK, CHEESE CULTURE, SALT, ENZYMES), SOYBEAN OIL, MODIFIED CORNSTARCH, GREEN CHILES (GREEN CHILES, CITRIC ACID), JALAPENO PEPPERS (JALAPENO PEPPERS, SALT, ACETIC ACID), 1 1/2% OR LESS OF CORNSTARCH, SALT, SODIUM PHOSPHATE, NATURAL FLAVORING, DATEM, AUTOLYZED YEAST EXTRAC. CONTAINS MILK INGREDIENTS.