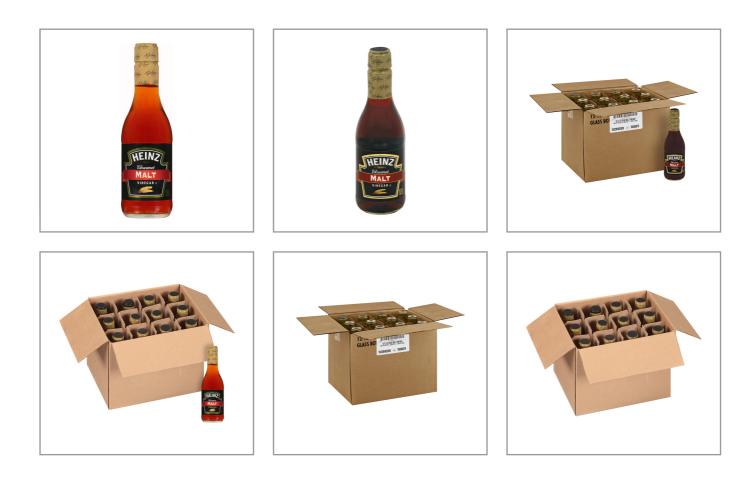

## Kraft Foods Inc. 3172 - Heinz Gourm Malt Vin Gls Bot 12.12 F

Made from fermented malt juice, the Heinz Gourmet Malt Vinegar has a pungent, full-bodied taste that goes best with seafood and protein dishes such as fish and chips or steak. The subtle hint of malt enhances the overall taste of this vinegar. The slight acidity in the vinegar will enhance your flavors when drizzled over salads or added to recipes. The rich flavor of this vinegar can completely transform your dishes in no time. This package contains twelve 12 oz bottles, so you will always have malt vinegar when a dish calls for it.

## Product Specifications

| Handling Suggestions                                            | Product Specifications                               |                             |          |         |                  |                 |         |                 |
|-----------------------------------------------------------------|------------------------------------------------------|-----------------------------|----------|---------|------------------|-----------------|---------|-----------------|
| BOX/CARTON Corrugated or Solid<br>Ambient Prevailing Conditions | Brand Manufacturer                                   |                             |          |         | Product Category |                 |         |                 |
|                                                                 | Heinz                                                | nz Kraft US (0044710044602) |          |         | 602)             | Vinegar         |         |                 |
| Serving Suggestions                                             | MFG #                                                |                             | SPC #    |         | GTIN             |                 | Pack    | Pack Desc.      |
|                                                                 | 10013000001790317210013Gross WeightNet WeightCountry |                             | 3172     | 1       | 10013000001790   |                 | 12      | 12/12 oz        |
|                                                                 |                                                      |                             | untry of | Origin  | Kosher           | Child Nutrition |         |                 |
| Prep & Cooking Suggestions                                      | 15.71lb                                              |                             | 9lb      |         | USA              |                 | Yes     | No              |
| See case packaging for more                                     |                                                      |                             | 9        | Shippir | ng Infor         | mation          |         |                 |
| information about Preparation and<br>Cooking Suggestions        | Length Widtl                                         | n Hei                       | ght Vol  | ume     | TIxHI            | Shelf Life      | e Stora | ge Temp From/To |
|                                                                 | 10.7in 8.1ir                                         | 8.7                         | in 0.4   | 4ft3    | 22x6             | 900DAY          | 5 -     | 50°F / 150°F    |

## Additional Images