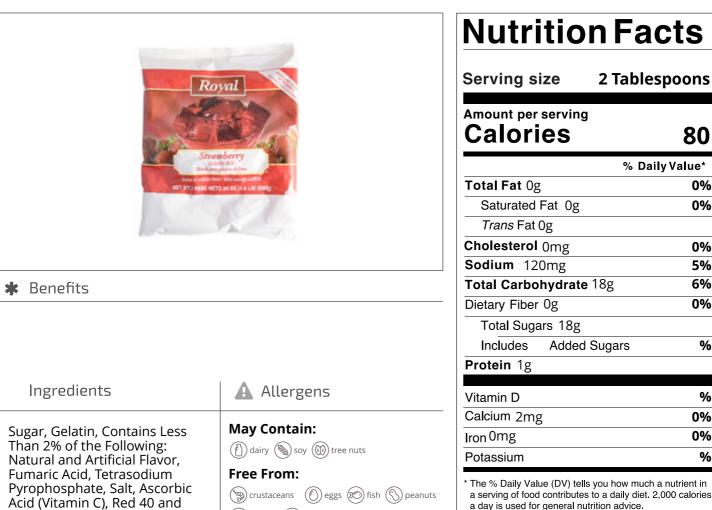

# Clabber Girl Corporation 3194 - Royal Strawberry Gelatin 24 Oz.

Full-flavored, low-calorie gelatin dessert with vibrant color and bold flavor. Adjustable portion serving size provides savings options and reliable performance.Excellent source of Vitamin C. For more information please visit https://www.clabbergirl.com/Brands/Royal-Dessert-Mixes

### Clabber Girl Corporation 3194 - Royal Strawberry Gelatin 24 Oz.

Full-flavored, low-calorie gelatin dessert with vibrant color and bold flavor. Adjustable portion serving size provides savings options and reliable performance.Excellent source of Vitamin C. For more information please visit https://www.clabbergirl.com/Brands/Royal-Dessert-Mixes

### **Nutrition Analysis**

|                      |         | _                   |      |                |        |
|----------------------|---------|---------------------|------|----------------|--------|
| Calories             | 80 kcal | Total Fat           | 0 g  | Sodium         | 120 mg |
| Protein              | 1       | Trans Fats          | 0 g  | Calcium        | 2 mg   |
| Total Carbohydrates… | 18 g    | Saturated Fat       | 0 g  | Iron           | 0 mg   |
| Sugars               | 18 g    | Added Sugars        |      | Potassium      |        |
| Dietary Fiber        | 0 g     | Polyunsaturated Fat |      | Zinc           |        |
| Lactose              |         | Monounsaturated Fat |      | Phosphorus     |        |
| Sucrose              |         | Cholesterol         | 0 mg |                |        |
| Vitamin A(IU)•       | 0 NIU   | Vitamin D           |      | Thiamin        |        |
| Vitamin A(RE)        |         | Vitamin E           |      | Niacin         |        |
| Vitamin C            | 12 mg   | Folate              |      | Riboflavin     |        |
| Magnesium            |         | Vitamin B-6         |      | Vitamin B-1 2• |        |
| Monosodium           |         | Sulphites           |      | Nitrates       |        |

# Product Specifications

(𝔥) sesame (𝔅) wheat

| Brand                |              |            | Manufacturer |                   |       |          | Product Category                         |       |                 |  |  |
|----------------------|--------------|------------|--------------|-------------------|-------|----------|------------------------------------------|-------|-----------------|--|--|
| Royal                |              |            | Clabber Girl |                   |       |          | Jam, Jelly, Marmalade, &<br>Fruit Spread |       |                 |  |  |
| MFG #                | <del>:</del> | SPC #      |              | GTIN              |       | Pack     |                                          |       | Pack Desc.      |  |  |
| 48100                | 3100 3194    |            | 100          | 10041617481001    |       |          |                                          |       | 12/24 oz        |  |  |
| Gross Weight         |              | Net Weight |              | Country of Origin |       | in       | Kosher                                   |       | Child Nutrition |  |  |
| 19.1 lb              |              | 18 lb      |              | USA               |       |          | Yes                                      |       | No              |  |  |
| Shipping Information |              |            |              |                   |       |          |                                          |       |                 |  |  |
| Length               | Widt         | h Heigl    | nt '         | Volume            | TIxHI | Shel     | f Life                                   | Stora | ge Temp From/To |  |  |
| 15.5 in              | 7.9 i        | n 8.2      | in 0         | ).58 ft3          | 15x6  | 73<br>DA |                                          | 6     | 52°F / 78°F     |  |  |