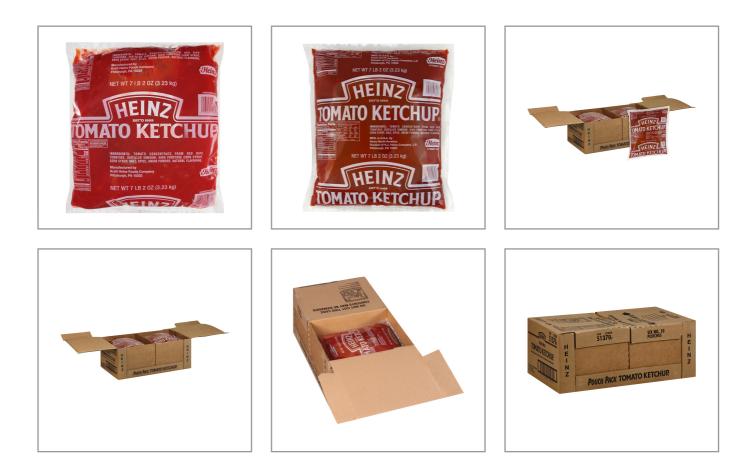

## Kraft Foods Inc. 3204 - Heinz Ketchup 10 Pouch Pak 6 7.125 L

Heinz Ketchup 114 oz. Pouch Packs (6 per case) are convenient to use with large-scale recipes. Made from sweet, juicy, ripe tomatoes for that signature thick and rich taste, your patrons will love America's Favorite Ketchup. Nothing else tastes like Heinz and that's why our tomatoes come from Heinz seeds grown by farmers we know and trust. Whether atop your restaurant's signature burger or on the side of a delicious plate of fries, your customers will be happy you use Heinz. For over 150 years, Heinz has been America's Favorite Ketchup. At home and away from home, consumers know and love the great taste of Heinz.

# Product Specifications

| Brar                                                                                     | nd       | Manufacturer                 |         |                        |         | Product Category  |  |                 |  |
|------------------------------------------------------------------------------------------|----------|------------------------------|---------|------------------------|---------|-------------------|--|-----------------|--|
| Heir                                                                                     | nz       | Kraft US (0044710044602)     |         |                        | Ketchup |                   |  |                 |  |
| MI                                                                                       | =G #     | SPC # GTIN                   |         | GTIN                   |         | Pack              |  | Pack Desc.      |  |
| 1001300                                                                                  | 00513705 | 3204                         | 10013   | 3000513                | 3705    | 6 6/114 oz po     |  | /114 oz pouches |  |
| Gross W                                                                                  | /eight   | Net Weight Country of Origin |         | Kosher Child Nutritior |         |                   |  |                 |  |
| 4511                                                                                     | o        | 42.75lb                      |         | USA                    |         | Yes               |  | No              |  |
| Shipping Information<br>Length Width Height Volume TIxHI Shelf Life Storage Temp From/To |          |                              |         |                        |         |                   |  |                 |  |
| 19.25in                                                                                  | 11.25in  | 7.63in                       | 0.96ft3 | 8x6                    | 360DA   | AYS -50°F / 150°F |  |                 |  |