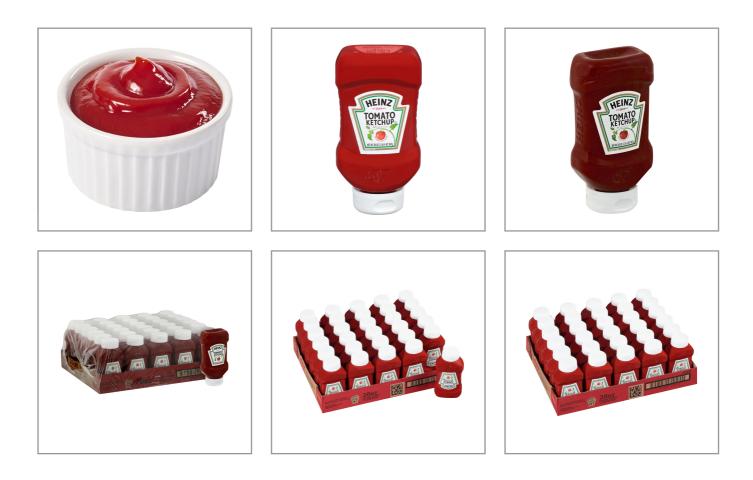

### Kraft Foods Inc. 3209 - Heinz Ketchup Inverted Bot 30 20 Oz

Heinz Ketchup 20 oz. Forever Full Inverted Bottles (30 per case) are ideal for table top placement in sit down restaurants. Featuring a Forever Full solid red bottle design, the container maintains a full appearance between replacement. Made from sweet, juicy, ripe tomatoes for that signature thick and rich taste, your patrons will love America's Favorite Ketchup. Nothing else tastes like Heinz and that's why our tomatoes come from Heinz seeds grown by farmers we know and trust. Whether atop your restaurant's signature burger on the side of a delicious plate of fries, your customers will be happy you use Heinz. For over 150 years, Heinz has been America's Favorite Ketchup. At home and away from home, consumers know and love the great taste of Heinz.

### Kraft Foods Inc. 3209 - Heinz Ketchup Inverted Bot 30 20 Oz

Heinz Ketchup 20 oz. Forever Full Inverted Bottles (30 per case) are ideal for table top placement in sit down restaurants. Featuring a Forever Full solid red bottle design, the container maintains a full appearance between replacement. Made from sweet, juicy, ripe tomatoes for that signature thick and rich taste, your patrons will love America's Favorite Ketchup. Nothing else tastes like Heinz and that's why our tomatoes come from Heinz seeds grown by farmers we know and trust. Whether atop your restauran's signature burger on the side of a delicious plate of fries, your customers will be happy you use Heinz. For over 150 years, Heinz has been America's Favorite Ketchup. At home and away from home, consumers know and love the great taste of Heinz.