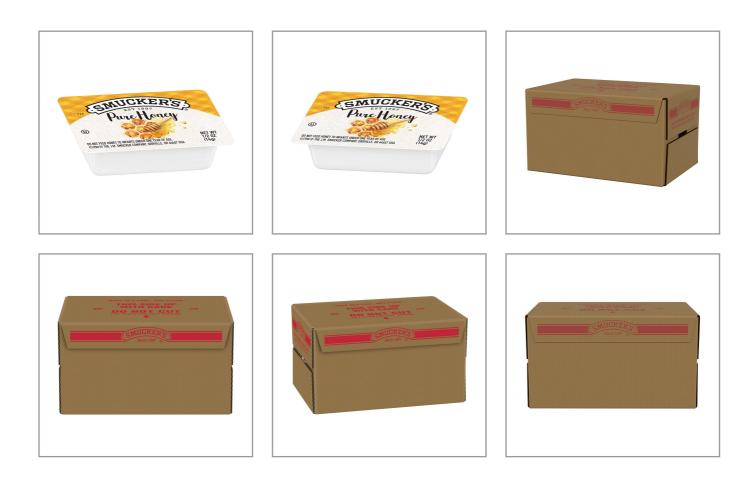

## The J.M. Smucker Company 3218 - Sm 1/2 Oz Pure Honey Plastic

With honey as the only ingredient, Smucker's Pure Honey adds simple goodness and delight to a variety of meals. Convenient portion control Packaging makes it easy for guests to customize everything from beverages to breakfast breads to sandwiches. Offer versatile sweetness from the brand they trust. For more than a century, J.M. Smucker Company has been providing families with quality spreads they love both at home and away.

# Product Specifications

| Bra                  | ind    |         | Manufacturer                 |                |         |      | Product Category     |            |  |
|----------------------|--------|---------|------------------------------|----------------|---------|------|----------------------|------------|--|
| Smuc                 | ker's  | The     | The J.M. Smucker Company     |                |         |      | Honey                |            |  |
| MFC                  | G #    | SPC #   |                              | GTIN           |         |      | Pack                 | Pack Desc. |  |
| 515000               | 0763   | 3218    | 0                            | 00051500007631 |         | 200  |                      | 200/0.5 oz |  |
| Gross W              | /eight | Net Wei | Net Weight Country of Origin |                | Kc      | sher | Child Nutrition      |            |  |
| 7.81                 | b      | 6.25lb  |                              | USA            |         | Yes  |                      | No         |  |
| Shipping Information |        |         |                              |                |         |      |                      |            |  |
| Length               | Width  | Height  | Volum                        | e TIxHI        | Shelf L | ife  | Storage Temp From/To |            |  |
| 10.38in              | 7.5in  | 5.75in  | 0.26ft                       | 3 22x7         | 365DA   | YS   | 35°F / 80°F          |            |  |