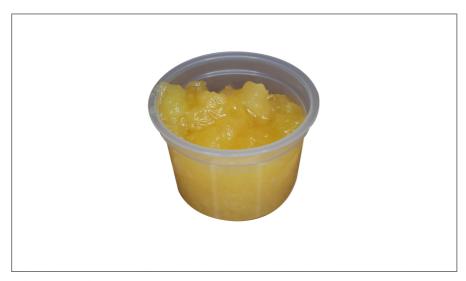

#### 3264 - **6/#5** Cr Pine Top

Prepared from choice pineapple, this topping has a high fruit content, a rich golden color and a sweet crisp flavor.

#### Serving Suggestions

Excellent over ice cream and as an ingredient in signature dessert concepts and in milk shakes.