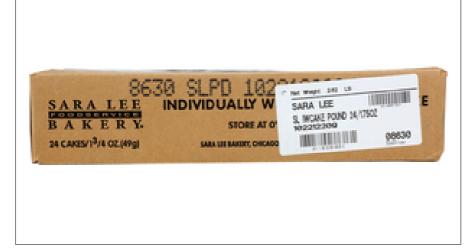

## 1071700562 - Fs Sl Ck Iw Slc Pound 24/1.75 Oz

Moist and tender large buttery pound cake.

#### \* Benefits

Individually wrapped

21 day shelf life.
Sara Lee® America's favorite bakery offering beloved products with a reputation for back-of-house ease Ideal for C&U, C-Store, Healthcare, K-12, & B&I Kosher KVH-D

### **Product Specifications**

| Brand    | Manufacturer           | Product Category             |
|----------|------------------------|------------------------------|
| Sara Lee | Sara Lee Frozen Bakery | Baked Cake & Dessert<br>Bars |