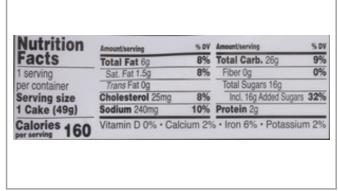

# **Nutrition Facts**

Serving size 49 Gram

Amount per serving **Calories** 

160

1%

5%

1%

|                        | % Daily Value* |
|------------------------|----------------|
| Total Fat 6g           | 8%             |
| Saturated Fat 1.5g     | 7%             |
| Trans Fat 0g           |                |
| Cholesterol 25mg       | 8%             |
| Sodium 240mg           | 10%            |
| Total Carbohydrate 26g | 9%             |
| Dietary Fiber 0g       | 0%             |
| Total Sugars 16g       |                |
| Includes 16gAdded Suga | ars <b>32%</b> |
| Protein 2g             |                |
|                        |                |
| Vitamin D 0mg          | 0%             |

\* The % Daily Value (DV) tells you how much a nutrient in a serving of food contributes to a daily diet. 2,000 calories a day is used for general nutrition advice.

Calcium 25mg

Potassium 90mg

Iron 1mg

| MFG # | SPC#       | GTIN           | Pack | Pack Desc. |
|-------|------------|----------------|------|------------|
| 08630 | 1071700562 | 10032100086308 |      | CS         |