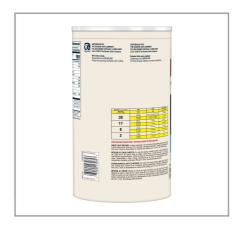

| <u>itatiitioiii a</u>                       | <u>UIS</u>     |
|---------------------------------------------|----------------|
| Servings per Container Serving size 1/2cupd | 30<br>lry(40g) |
| Amount per serving Calories                 | 150            |
| % Da                                        | ily Value*     |
| Total Fat 3g                                | 4%             |
| Saturated Fat 0.5g                          | 3%             |
| Trans Fat 0g                                |                |
| Cholesterol 0mg                             | 0%             |
| Sodium Omg                                  | 0%             |
| Total Carbohydrate 27g                      | 10%            |
| Dietary Fiber 4g                            | 14%            |
| Total Sugars 1g                             |                |
| Includes 0g Added Sugar                     | 0%             |
| Protein 5g                                  | _              |
| Vitamin D 0µg                               | 0%             |
| Calcium 20mg                                | 2%             |

**Nutrition Facts** 

Iron 1.5mg

Potassium 150mg

| Gross Weight | Net Weight | Country of Origin | Kosher | Child Nutrition |
|--------------|------------|-------------------|--------|-----------------|
| 35.2lb       | 31.5lb     | USA               | Yes    | No              |

8% 3%

<sup>\*</sup> The % Daily Value (DV) tells you how much a nutrient in a serving of food contributes to a daily diet. 2,000 calories a day is used for general nutrition advice.