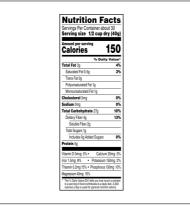

| <u>itatiitioiii a</u>                       | <u>UIS</u>     |
|---------------------------------------------|----------------|
| Servings per Container Serving size 1/2cupd | 30<br>lry(40g) |
| Amount per serving Calories                 | 150            |
| % Da                                        | ily Value*     |
| Total Fat 3g                                | 4%             |
| Saturated Fat 0.5g                          | 3%             |
| Trans Fat 0g                                |                |
| Cholesterol 0mg                             | 0%             |
| Sodium Omg                                  | 0%             |
| Total Carbohydrate 27g                      | 10%            |
| Dietary Fiber 4g                            | 14%            |
| Total Sugars 1g                             |                |
| Includes 0g Added Sugar                     | 0%             |
| Protein 5g                                  | _              |
| Vitamin D 0µg                               | 0%             |
| Calcium 20mg                                | 2%             |

**Nutrition Facts** 

Iron 1.5mg

Potassium 150mg

| Gross Weight | Net Weight | Country of Origin | Kosher | Child Nutrition |
|--------------|------------|-------------------|--------|-----------------|
| 35.2lb       | 31.5lb     | USA               | Yes    | No              |

8% 3%

<sup>\*</sup> The % Daily Value (DV) tells you how much a nutrient in a serving of food contributes to a daily diet. 2,000 calories a day is used for general nutrition advice.