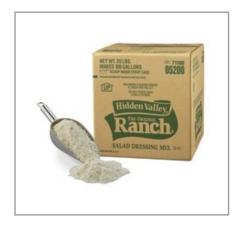

#### 3380 - **Dhv Or Rnch 1/20lb Fran**

Mix it up fresh, fast. Make Hidden Valley's Original Ranch dressing with a special blend of herbs and spices that everyone loves. Simply add buttermilk and mayonnaise. Or get creative and use this dry mix as a signature ingredient in dips, sauces, and marinades which is perfect for burgers, chicken, wings, fries and more - th...

## 3380 - Dhv Or Rnch 1/20lb Fran

Mix it up fresh, fast. Make Hidden Valley's Original Ranch dressing with a special blend of herbs and spices that everyone loves. Simply add buttermilk and mayonnaise. Or get creative and use this dry mix as a signature ingredient in dips, sauces, and marinades which is perfect for burgers, chicken, wings, fries and more - th...