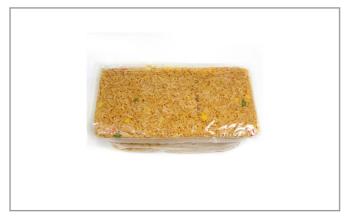

## Prep & Cooking Suggestions

Heat on high for 4 minutes. Rotate the pouch turn, puncture 2 small holes in the pouch, and cover with a paper towel. Heat on high an additional 5 minutes. Microwave ovens vary in rates of heating. Times given are approximate.

# Del Real Foods, LLC 3387 - **Rice, W/ Vegetable Cooked Bag**