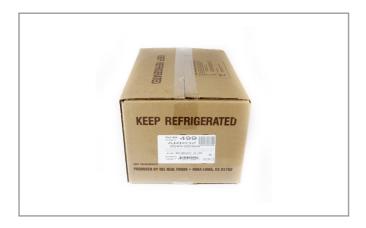

### Handling Suggestions

Keep product refrigerated (32-40 F). Shelf Life: 60 days.

| MFG # | SPC # | GTIN           | Pack | Pack Desc.   |
|-------|-------|----------------|------|--------------|
| 499   | 3387  | 10829793004999 | 8    | 8 X 3.00 LBR |

| Gross Weight | Net Weight | Country of Origin | Kosher | Child Nutrition |
|--------------|------------|-------------------|--------|-----------------|
| 25.5LB       | 24LB       | US                | No     | No              |