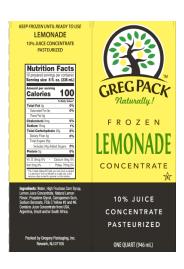

## Lemonade Concentrate

Pack Size: 12/32 oz. paper carton Product Code: 020400

**Preparation Instructions:** Mix with 3 parts water. Shake well. Keep refrigerated at or below 40° F. Use within 5 days. **Allergens:** None **Code Date:** Julian pack date (i.e.: 19247 is the 247<sup>th</sup> day of 2019)

| 16 prepared servings per co<br>Serving size 8 fl. oz |                      |
|------------------------------------------------------|----------------------|
| Amount per serving Calories                          | <b>100</b>           |
| %                                                    | <b>Daily Value</b> * |
| Total Fat Og                                         | 0%                   |
| Saturated Fat 0g                                     | 0%                   |
| Trans Fat 0g                                         |                      |
| Cholesterol Omg                                      | 0%                   |
| Sodium 15mg                                          | 1%                   |
| Total Carbohydrate 25g                               | 8%                   |
| Dietary Fiber 0g                                     | 0%                   |
| Total Sugars 25g                                     |                      |
| Includes 24g Added Sugars                            | 40%                  |
| Protein Og                                           |                      |
| Vitamin D 0mcg                                       | 0%                   |
| Calcium 0mg                                          | 0%                   |
| Iron Omg                                             | 0%                   |
| Potassium 70mg                                       | 2%                   |

## Ingredients:

Water, High Fructose Corn Syrup, Lemon Juice Concentrate, Natural Lemon Flavor, Propylene Glycol, Carrageenan Gum, Sodium Benzoate, FD & C Yellow #5 & #6.

Contains juice concentrate from USA, Argentina, Brazil, and/or South Africa.