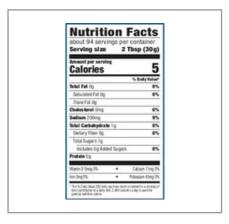

# Nutrition Facts Serving size 30 Gram

| Serving size      |              | 30 Grain       |  |
|-------------------|--------------|----------------|--|
| Amount per Calori | . •          | 5              |  |
|                   | 9,           | % Daily Value* |  |
| Total Fat 0g      | 5            | 0%             |  |
| Saturated         | Fat 0g       | 0%             |  |
| Trans Fat         | 0g           |                |  |
| Cholesterol       | 0mg          | 0%             |  |
| Sodium 20         | 0mg          | 8%             |  |
| Total Carbo       | hydrate 1g   | 0%             |  |
| Dietary Fiber     | · 0g         | 0%             |  |
| Total Suga        | ars 1g       |                |  |
| Includes          | Added Sugars | s %            |  |
| Protein 0g        |              |                |  |

\* The % Daily Value (DV) tells you how much a nutrient in a serving of food contributes to a daily diet. 2,000 calories a day is used for general nutrition advice.

Vitamin D 0mg

Calcium 10mg

Potassium 50mg

Iron 0mg

| MFG #             | SPC#       | GTIN           | Pack | Pack Desc. |
|-------------------|------------|----------------|------|------------|
| F007022272<br>886 | 1070642754 | 00070222028861 |      | ea         |