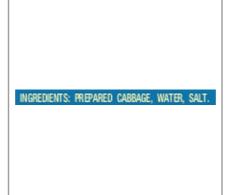

#### \* Benefits

| Ingredients                    | Allergens                                                                             |
|--------------------------------|---------------------------------------------------------------------------------------|
| PREPARED CABBAGE, WATER, SALT. | Free From:  Specific crustaceans eggs fish dairy  peanuts sesame soy tree nuts  wheat |