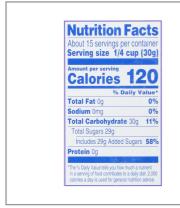

# **Nutrition Facts**

Servings per Container 15 1/4cup(30g) Serving size

**Amount per serving Calories** 

120

| % Dai                    | ly Value* |
|--------------------------|-----------|
| Total Fat 0g             | 0%        |
| Saturated Fat            | %         |
| Trans Fat                |           |
| Cholesterol              | %         |
| Sodium Omg               | 0%        |
| Total Carbohydrate 30g   | 11%       |
| Dietary Fiber            | %         |
| Total Sugars 29g         |           |
| Includes 29g Added Sugar | 58%       |
| Protein 0g               | _         |
| Vitamin D                | %         |
| Calcium                  | %         |
| Iron                     | %         |
| Potassium                | %         |

a serving of food contributes to a daily diet. 2,000 calories

a day is used for general nutrition advice.