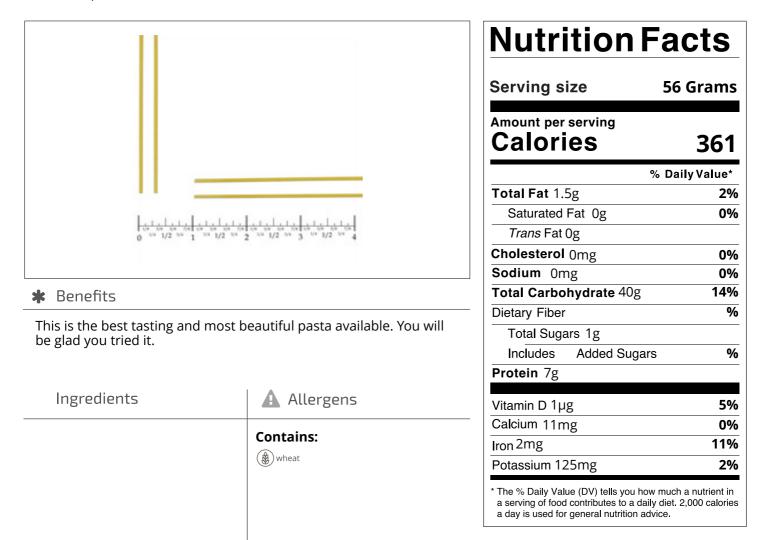

### **Nutrition Analysis**

| Calories             | 361 kcal | Total Fat           | 1.5 g | Sodium         | 0 mg   |
|----------------------|----------|---------------------|-------|----------------|--------|
| Protein              | 7        | Trans Fats          | 0 g   | Calcium        | 11 mg  |
| Total Carbohydrates… | 40 g     | Saturated Fat       | 0 g   | Iron           | 2 mg   |
| Sugars               | 1 g      | Added Sugars        |       | Potassium      | 125 mg |
| Dietary Fiber        |          | Polyunsaturated Fat |       | Zinc           |        |
| Lactose              |          | Monounsaturated Fat |       | Phosphorus     |        |
| Sucrose              |          | Cholesterol         | 0 mg  |                |        |
| Vitamin A(IU)•       | 20       | Vitamin D           | 1 µg  | Thiamin        | 0.6 mg |
| Vitamin A(RE)        |          | Vitamin E           |       | Niacin         | 4 mg   |
| Vitamin C            | 0.5 mg   | Folate              |       | Riboflavin     | 0.3 mg |
| Magnesium            |          | Vitamin B-6         |       | Vitamin B-1 2• |        |
| Monosodium           |          | Sulphites           |       | Nitrates       |        |