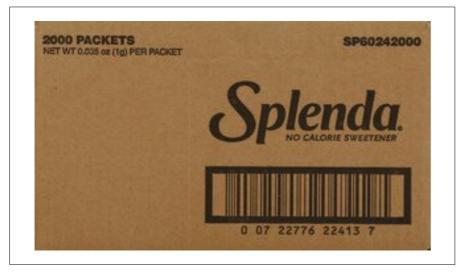

## 3430 - Splenda 2000ct Packets Fs

Sprinkle Sweetness!

SPLENDA® No Calorie Sweetener, Packets, are individual portions in the original yellow packets. They are a great way to sweeten beverages and can be sprinkled on cereal, fresh fruit, and more.

| MFG #     | SPC# | GTIN           | Pack | Pack Desc. |  |
|-----------|------|----------------|------|------------|--|
| SP6024200 | 3430 | 00722776224137 | 2000 | 1/2000 ea  |  |

| ı | Gross Weight | Net Weight | Country of Origin | Kosher | Child Nutrition |
|---|--------------|------------|-------------------|--------|-----------------|
|   | 5.8 lb       | 5.8 lb     | USA               | No     |                 |