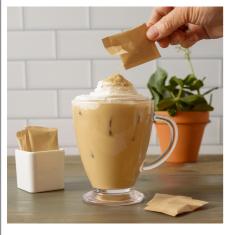

## Serving Suggestions

Delicious: Use in iced tea, coffee or for sweetening cereal.

# **Gold 'N Natural** Turbinado Sugar, Packets

Turbinado Sugar Packets are made from 100% raw cane sugar. Minimally processed and naturally produced, Turbinado features a distinct caramel color and flavor derived from molasses. It's made by pressing freshly cut sugar cane into juice stripped of impurities. Then it's evaporated and spun in a turbine producing sweet, sugar crystals that sparkle.

Turbinado is perfect for sweetening beverages and foods with a rich taste and flavor. Each is featured in traditional brown packets for a natural

appearance.