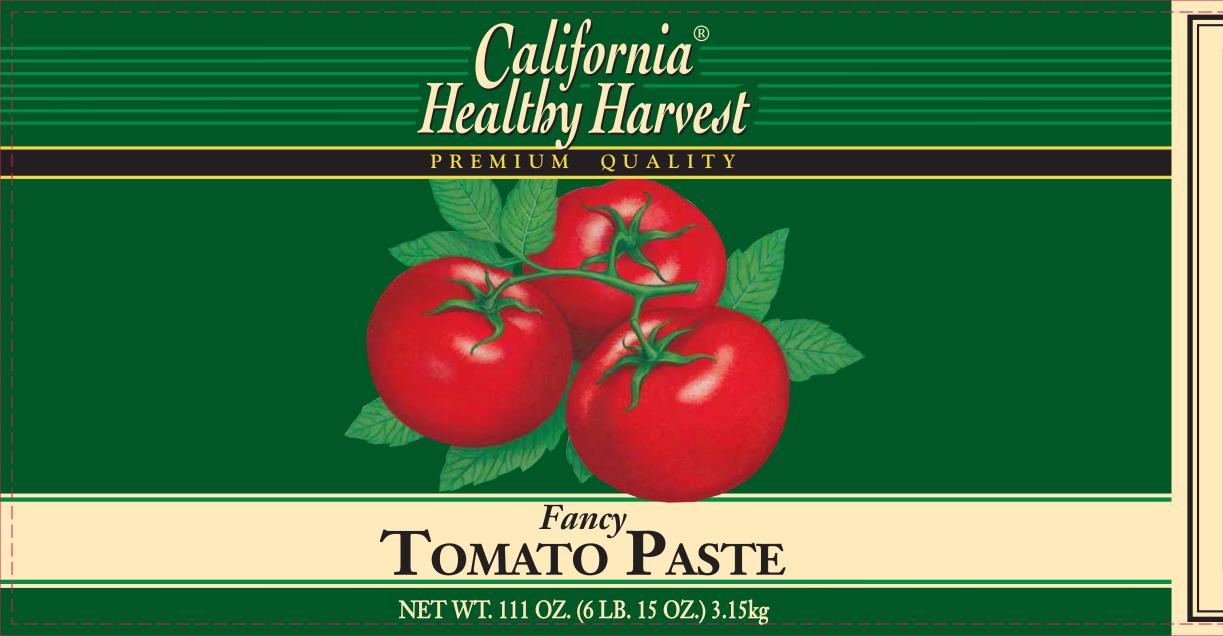

California® Healthy Harvest

## **INGREDIENTS:** TOMATO PASTE, CITRIC ACID.

DISTRIBUTED BY BUONA FORTUNA FOODS, LLC. MODESTO, CALIFORNIA 95358

PRODUCT OF U.S.A.

UNLESS STATED, CONTENTS MAY NOT BE PACKED IN CALIFORNIA