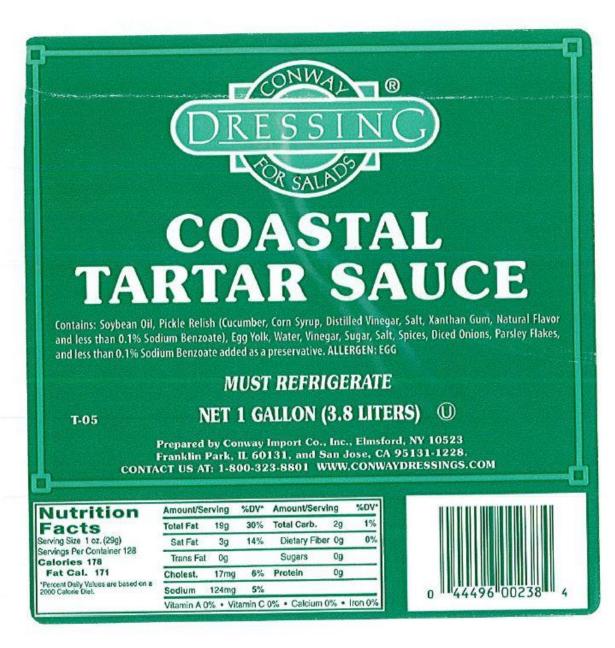

| Product Name:                          | Coastal Tartar Sauce                                                                |
|----------------------------------------|-------------------------------------------------------------------------------------|
| Recipe Code:                           | T-05                                                                                |
| GTIN #:                                | 40044496002382                                                                      |
| <b>UPC #:</b>                          | 044496-002384                                                                       |
| Pack Size:                             | 4/1 Gallon                                                                          |
| Net Weight:                            | 33 LBS.                                                                             |
| Gross Weight:                          | 35 LBS.                                                                             |
| Case Cube:                             | 0.99                                                                                |
| Outer Carton Dimensions:               | 12 3/4" L x 12 3/4" W x 10 1/2" H                                                   |
| Pallet:                                | 40" X 48", Four way entry                                                           |
| Cases Per Pallet/Pallet Configuration: | 60; 12/Layer, 5 High                                                                |
| Minimum Cases:                         | 30 cases                                                                            |
| Lead Time:                             | Two weeks                                                                           |
| Payment Terms:                         | 2% 15 days, Net 30 days                                                             |
| Mail Payment to:                       | Conway Import Co., Inc.                                                             |
|                                        | 11051 W. Addison St.                                                                |
|                                        | Franklin Park, IL 60131                                                             |
| Shipping Requirements:                 | All dressings and sauces must be shipped or picked up on <u>REFRIGERATED</u> trucks |
|                                        | maintaining a temperature of 40° - 45° Fahrenheit. <u>DO NOT FREEZE</u>             |
| Expiration Date:                       | All outer cases utilize a Julian Code date (date of Manufacture),                   |
| Storage Requirements:                  | Must Refrigerate - DO NOT FREEZE                                                    |
| Shelf Life:                            | 180 days – from date of manufacture.                                                |
| Ingredients/Nutritional Facts:         | See label attached                                                                  |