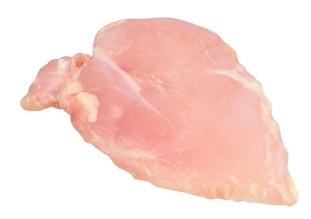

## Raw Boneless Skinless Chicken Breast Portions split blast frozen (5 oz. target) packed 3/8 count pop out trays.

All natural chicken breast hand deboned for quality, computer scaled for portion accuracy and cost controls, packed into individual pop out trays and frozen. Great space saving packaging.

- Hand deboned, natural fall quality skinless breast portion.
- Computer sized to ensure portion consistency and cost controls.
- Packed in space saving pop out trays, thaw only what's needed.