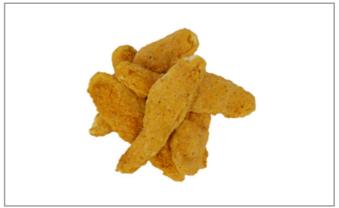

#### 3585 - Chicken Strips

5842-Fully cooked breaded chicken breast strips with rib meat, chopped and formed

85 Gram

% Daily Value\*