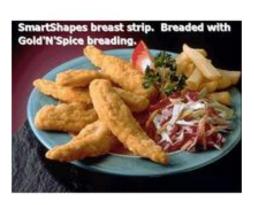

#### 3585 - Chicken Strips

5842-Fully cooked breaded chicken breast strips with rib meat, chopped and formed

85 Gram

% Daily Value\*

#### Serving Suggestions

Appetizers, side dish, wraps.