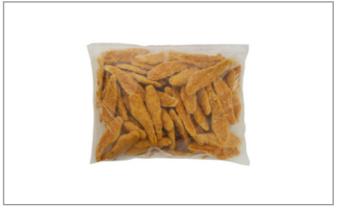

#### 3585 - Chicken Strips

5842-Fully cooked breaded chicken breast strips with rib meat, chopped and formed

85 Gram

% Daily Value\*

### 3585 - Chicken Strips

 $5842\mbox{-}\textsc{Fully}$  cooked breaded chicken breast strips with rib meat, chopped and formed