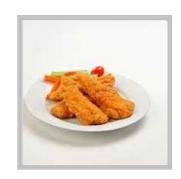

# 3513 - Koch Foods Chicken Tenderloins (Uncooked, Breaded Fritter Prebrowned, Flat Country Pepper Flour Base, Crunchy Crumb with Coarse Black Pepper) 70-90 pieces

Breaded tenderloins are the most requested chicken menu items. Delicious, lightly marinated and coated in a crunchy breading, pre-browned and individually frozen to lock in flavors. Cooks from freezer to fryer no additional preparation or waste.

#### Serving Suggestions

Versatile, perfect for appetizers, entrées, sandwiches/wraps and kids' meals.