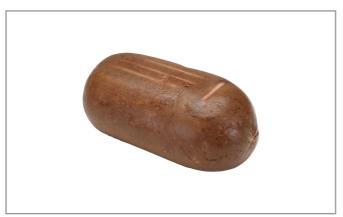

## 3657 - Old Tyme Buffet Ham Wa 3 Pc

#### \* Benefits

Whole muscle ham with excellent flavor and texture; water added for the tenderness that patrons love: hardwood smoked for an authentic, natural smoke flavor; 95% fat free appeals to health conscious patrons OLD TYME Ham is fully cooked and ready to serve with virtually no yield loss.